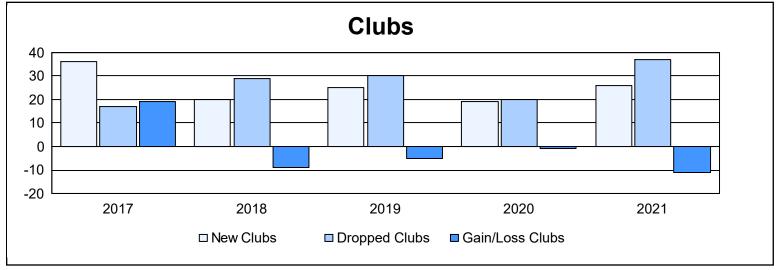

| Year      | New<br>Clubs | Dropped<br>Clubs | Gain/<br>Loss<br>Clubs | New<br>Members | Charter<br>Members | Reinstate<br>Members | Transfer<br>Members | Total<br>Member<br>Added | Total<br>Members<br>Dropped | Gain/<br>Loss<br>Members |
|-----------|--------------|------------------|------------------------|----------------|--------------------|----------------------|---------------------|--------------------------|-----------------------------|--------------------------|
| 2016-2017 | 36           | 17               | 19                     | 5,112          | 1,155              | 163                  | 50                  | 6,480                    | 4,845                       | 1,635                    |
| 2017-2018 | 20           | 29               | -9                     | 4,591          | 636                | 227                  | 62                  | 5,516                    | 5,164                       | 352                      |
| 2018-2019 | 25           | 30               | -5                     | 4,266          | 728                | 208                  | 43                  | 5,245                    | 5,496                       | -251                     |
| 2019-2020 | 19           | 20               | -1                     | 3,486          | 660                | 226                  | 78                  | 4,450                    | 5,152                       | -702                     |
| 2020-2021 | 26           | 37               | -11                    | 3,100          | 742                | 138                  | 34                  | 4,014                    | 4,257                       | -243                     |
| Average   | 25           | 27               | -1                     | 4,111          | 784                | 192                  | 53                  | 5,141                    | 4,983                       | 158                      |