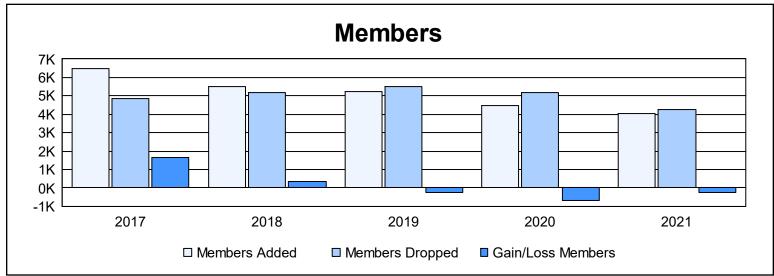

| Year      | New<br>Clubs | Dropped<br>Clubs | Gain/<br>Loss<br>Clubs | New<br>Members | Charter<br>Members | Reinstate<br>Members | Transfer<br>Members | Total<br>Member<br>Added | Total<br>Members<br>Dropped | Gain/<br>Loss<br>Members |
|-----------|--------------|------------------|------------------------|----------------|--------------------|----------------------|---------------------|--------------------------|-----------------------------|--------------------------|
| 2016-2017 | 36           | 17               | 19                     | 5,112          | 1,155              | 163                  | 50                  | 6,480                    | 4,845                       | 1,635                    |
| 2017-2018 | 20           | 29               | -9                     | 4,591          | 636                | 227                  | 62                  | 5,516                    | 5,164                       | 352                      |
| 2018-2019 | 25           | 30               | -5                     | 4,266          | 728                | 208                  | 43                  | 5,245                    | 5,496                       | -251                     |
| 2019-2020 | 19           | 20               | -1                     | 3,486          | 660                | 226                  | 78                  | 4,450                    | 5,152                       | -702                     |
| 2020-2021 | 26           | 37               | -11                    | 3,100          | 742                | 138                  | 34                  | 4,014                    | 4,257                       | -243                     |
| Average   | 25           | 27               | -1                     | 4,111          | 784                | 192                  | 53                  | 5,141                    | 4,983                       | 158                      |